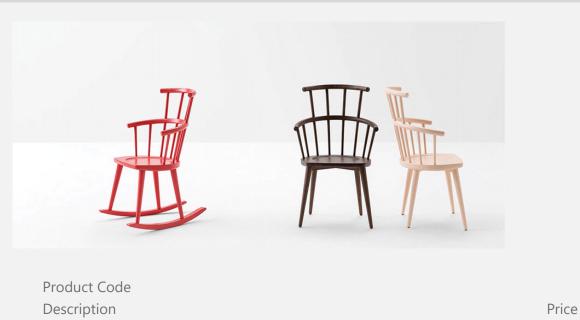

## W - High Back

Chairs, armchairs and rocking chairs in stained or lacquered beechwood, available with cushions.

#### 603

| High back armchair - Stained beech          |         |
|---------------------------------------------|---------|
| Stained Beech                               | \$1,371 |
| RAL/NCS coloured stain or lacquer surcharge | \$149   |
| 604 High back rocking chair - Stained beech |         |
| Stained Beech                               | \$1,683 |
| RAL/NCS coloured stain or lacquer surcharge | \$149   |

#### W - High Back

Manufacturer: Billiani, Italy

Product Code Description

Price